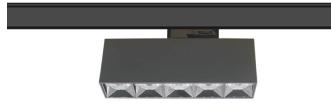

## Micro 5

Lavov Tracklight from the family Micro 5 with a power of 12W and an optic of 50 degrees with a total lumen output of 1200 lm and an efficiency of 100 lm/W. CCT 4000 Kelvin. Made in Die Cast Aluminum and finished in White colour. DALI driver.