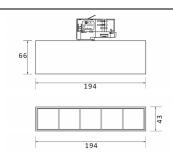

d an optic of 50 degrees with a total lumen output of 1200 lm and an efficiency of 100 lm/W. CCT 4000 Kelvin. Made in Die Cast Aluminum and finished in White colour. DALI driver.

| Item code    | 86.T001.1443.01                                          |
|--------------|----------------------------------------------------------|
| Product type | Indoor                                                   |
| Category     | Tracklights                                              |
| Family       | Micro                                                    |
| Subfamily    | Micro 5                                                  |
| Pictograms   | 220 V CRI ( C CRI 90 C C C C C C C C C C C C C C C C C C |
|              | Driver   On     IP   50000h   L80B10                     |

## Scheme



## **Photometry**



| Product                     |               |
|-----------------------------|---------------|
| Real power (W)              | 12            |
| Real luminous flux (Lm)     | 1200          |
| Luminous efficiency (Lm/W)  | 100           |
| Beam angle (º)              | 50            |
| Life time (h)               | 50000h L80B10 |
| IP                          | 20            |
| Electrical class insulation | Class I       |
| Operating temperature       | -20 +35       |
| Colour                      | White         |
| Control gear included       | yes           |
| Control gear                | DALI          |
| Colour temperature (K)      | 4000          |
| Colour consistency (SDCM)   | SDCM<3        |
| CRI                         | 90            |