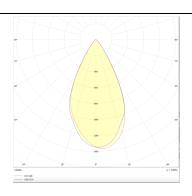

## **Photometry**

| Product                     |               |
|-----------------------------|---------------|
| Real power (W)              | 12            |
| Real luminous flux (Lm)     | 1200          |
| Luminous efficiency (Lm/W)  | 100           |
| Beam angle (º)              | 50            |
| Life time (h)               | 50000h L80B10 |
| IP                          | 20            |
| Electrical class insulation | Class I       |
| Operating temperature       | -20 +35       |
| Colour                      | White         |
| Control gear included       | yes           |
| Control gear                | DALI          |
| Colour temperature (K)      | 4000          |
| Colour consistency (SDCM)   | SDCM<3        |
| CRI                         | 90            |