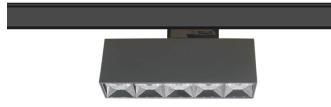

## Micro 5

Lavov Tracklight from the family Micro 5 with a power of 12W and an optic of 50 degrees with a total lumen output of 1200 lm and an efficiency of 100 lm/W. CCT 4000 Kelvin. Made in Die Cast Aluminum and finished in Black colour. DALI driver.

| Item code    | 86.T001.1443.02                         |
|--------------|-----------------------------------------|
| Product type | Indoor                                  |
| Category     | Tracklights                             |
| Family       | Micro                                   |
| Subfamily    | Micro 5                                 |
| Pictograms   | 220 <sub>Y</sub>                        |
|              | Driver On IP 50000h INCL. Off 20 L80B10 |