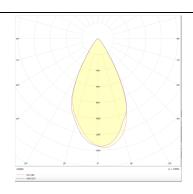

## **Photometry**

| Product                     |               |
|-----------------------------|---------------|
| Real power (W)              | 12            |
| Real luminous flux (Lm)     | 1200          |
| Luminous efficiency (Lm/W)  | 100           |
| Beam angle (º)              | 50            |
| Life time (h)               | 50000h L80B10 |
| IP                          | 20            |
| Electrical class insulation | Class I       |
| Operating temperature       | -20 +35       |
| Colour                      | Black         |
| Control gear included       | yes           |
| Control gear                | DALI          |
| Colour temperature (K)      | 4000          |
| Colour consistency (SDCM)   | SDCM<3        |
| CRI                         | 90            |