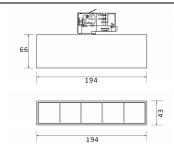

## Micro 5

Lavov Tracklight from the family Micro 5 with a power of 12W and an optic of 50 degrees with a total lumen output of 1200 lm and an efficiency of 100 lm/W. CCT 4000 Kelvin. Made in Die Cast Aluminum and finished in Black colour. DALI driver.

| Item code    | 86.T001.1443.02                         |
|--------------|-----------------------------------------|
| Product type | Indoor                                  |
| Category     | Tracklights                             |
| Family       | Micro                                   |
| Subfamily    | Micro 5                                 |
| Pictograms   | 220 <sub>Y</sub>                        |
|              | Driver On IP 50000h INCL. Off 20 L80B10 |

## Scheme



## **Photometry**



| Product                     |               |
|-----------------------------|---------------|
| Real power (W)              | 12            |
| Real luminous flux (Lm)     | 1200          |
| Luminous efficiency (Lm/W)  | 100           |
| Beam angle (º)              | 50            |
| Life time (h)               | 50000h L80B10 |
| IP                          | 20            |
| Electrical class insulation | Class I       |
| Operating temperature       | -20 +35       |
| Colour                      | Black         |
| Control gear included       | yes           |
| Control gear                | DALI          |
| Colour temperature (K)      | 4000          |
| Colour consistency (SDCM)   | SDCM<3        |
| CRI                         | 90            |