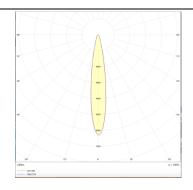

## **Photometry**

| Product                     |               |
|-----------------------------|---------------|
| Real power (W)              | 12            |
| Real luminous flux (Lm)     | 1200          |
| Luminous efficiency (Lm/W)  | 100           |
| Beam angle (º)              | 12            |
| Life time (h)               | 50000h L80B10 |
| IP                          | 20            |
| Electrical class insulation | Class I       |
| Operating temperature       | -20 +35       |
| Colour                      | White         |
| Control gear included       | yes           |
| Control gear                | ON-OFF        |
| Colour temperature (K)      | 3000          |
| Colour consistency (SDCM)   | SDCM<3        |
| CRI                         | 90            |