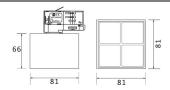

## Micro 4

Lavov Tracklight from the family Micro 4 with a power of 12W and an optic of 12 degrees with a total lumen output of 1200 lm and an efficiency of 100 lm/W. CCT 3000 Kelvin. Made in Die Cast Aluminum and finished in White colour.ON-OFF driver.

| Item code    | 86.T001.3311.01                    |
|--------------|------------------------------------|
| Product type | Indoor                             |
| Category     | Tracklights                        |
| Family       | Micro                              |
| Subfamily    | Micro 4                            |
| Pictograms   | 220 v CRI CE XX° 90                |
|              | Driver   On   IP   50000h   L80B10 |

## Scheme



## **Photometry**



| Product                     |               |
|-----------------------------|---------------|
| Real power (W)              | 12            |
| Real luminous flux (Lm)     | 1200          |
| Luminous efficiency (Lm/W)  | 100           |
| Beam angle (º)              | 12            |
| Life time (h)               | 50000h L80B10 |
| IP                          | 20            |
| Electrical class insulation | Class I       |
| Operating temperature       | -20 +35       |
| Colour                      | White         |
| Control gear included       | yes           |
| Control gear                | ON-OFF        |
| Colour temperature (K)      | 3000          |
| Colour consistency (SDCM)   | SDCM<3        |
| CRI                         | 90            |