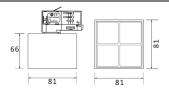

## Micro 4

Lavov Tracklight from the family Micro 4 with a power of 12W and an optic of 12 degrees with a total lumen output of 1200 lm and an efficiency of 100 lm/W. CCT 3000 Kelvin. Made in Die Cast Aluminum and finished in White colour. DALI driver.

| Item code    | 86.T001.3313.01                     |
|--------------|-------------------------------------|
| Product type | Indoor                              |
| Category     | Tracklights                         |
| Family       | Micro                               |
| Subfamily    | Micro 4                             |
| Pictograms   | ( cRI 220 V XX° CRI 90 C€           |
|              | Driver On Off DALL IP 50000h L80B10 |

## Scheme



## **Photometry**



| Product                     |               |
|-----------------------------|---------------|
| Real power (W)              | 12            |
| Real luminous flux (Lm)     | 1200          |
| Luminous efficiency (Lm/W)  | 100           |
| Beam angle (º)              | 12            |
| Life time (h)               | 50000h L80B10 |
| IP                          | 20            |
| Electrical class insulation | Class I       |
| Operating temperature       | -20 +35       |
| Colour                      | White         |
| Control gear included       | yes           |
| Control gear                | DALI          |
| Colour temperature (K)      | 3000          |
| Colour consistency (SDCM)   | SDCM<3        |
| CRI                         | 90            |