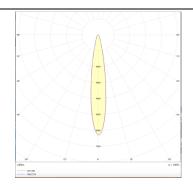

## **Photometry**

| Product                     |               |
|-----------------------------|---------------|
| Real power (W)              | 12            |
| Real luminous flux (Lm)     | 1200          |
| Luminous efficiency (Lm/W)  | 100           |
| Beam angle (º)              | 12            |
| Life time (h)               | 50000h L80B10 |
| IP                          | 20            |
| Electrical class insulation | Class I       |
| Operating temperature       | -20 +35       |
| Colour                      | White         |
| Control gear included       | yes           |
| Control gear                | DALI          |
| Colour temperature (K)      | 3000          |
| Colour consistency (SDCM)   | SDCM<3        |
| CRI                         | 90            |