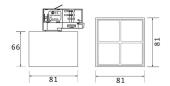

## Scheme

| Product                     |               |
|-----------------------------|---------------|
| Real power (W)              | 12            |
| Real luminous flux (Lm)     | 1200          |
| Luminous efficiency (Lm/W)  | 100           |
| Beam angle (º)              | 24            |
| Life time (h)               | 50000h L80B10 |
| IP                          | 20            |
| Electrical class insulation | Class I       |
| Operating temperature       | -20 +35       |
| Colour                      | Black         |
| Control gear included       | yes           |
| Control gear                | ON-OFF        |
| Colour temperature (K)      | 3000          |
| Colour consistency (SDCM)   | SDCM<3        |
| CRI                         | 90            |