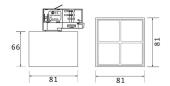

## Scheme

| Product                     |               |
|-----------------------------|---------------|
| Real power (W)              | 12            |
| Real luminous flux (Lm)     | 1200          |
| Luminous efficiency (Lm/W)  | 100           |
| Beam angle (º)              | 24            |
| Life time (h)               | 50000h L80B10 |
| IP                          | 20            |
| Electrical class insulation | Class I       |
| Operating temperature       | -20 +35       |
| Colour                      | White         |
| Control gear included       | yes           |
| Control gear                | DALI          |
| Colour temperature (K)      | 3000          |
| Colour consistency (SDCM)   | SDCM<3        |
| CRI                         | 90            |