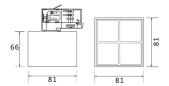

## Scheme

| Product                     |               |
|-----------------------------|---------------|
| Real power (W)              | 12            |
| Real luminous flux (Lm)     | 1200          |
| Luminous efficiency (Lm/W)  | 100           |
| Beam angle (º)              | 24            |
| Life time (h)               | 50000h L80B10 |
| IP                          | 20            |
| Electrical class insulation | Class I       |
| Operating temperature       | -20 +35       |
| Colour                      | Black         |
| Control gear included       | yes           |
| Control gear                | DALI          |
| Colour temperature (K)      | 3000          |
| Colour consistency (SDCM)   | SDCM<3        |
| CRI                         | 90            |