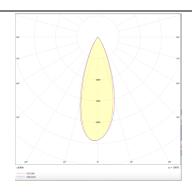

## **Photometry**

| Product                     |               |
|-----------------------------|---------------|
| Real power (W)              | 12            |
| Real luminous flux (Lm)     | 1200          |
| Luminous efficiency (Lm/W)  | 100           |
| Beam angle (º)              | 36            |
| Life time (h)               | 50000h L80B10 |
| IP                          | 20            |
| Electrical class insulation | Class I       |
| Operating temperature       | -20 +35       |
| Colour                      | White         |
| Control gear included       | yes           |
| Control gear                | DALI          |
| Colour temperature (K)      | 3000          |
| Colour consistency (SDCM)   | SDCM<3        |
| CRI                         | 90            |