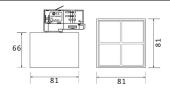

## Micro 4

Lavov Tracklight from the family Micro 4 with a power of 12W and an optic of 36 degrees with a total lumen output of 1200 lm and an efficiency of 100 lm/W. CCT 3000 Kelvin. Made in Die Cast Aluminum and finished in White colour. DALI driver.

| Item code    | 86.T001.3333.01                        |
|--------------|----------------------------------------|
| Product type | Indoor                                 |
| Category     | Tracklights                            |
| Family       | Micro                                  |
| Subfamily    | Micro 4                                |
| Pictograms   | (±) 220 v                              |
|              | Driver INCL. Off DALL IP 50000h L80B10 |

## Scheme



## **Photometry**



| Product                     |               |
|-----------------------------|---------------|
| Real power (W)              | 12            |
| Real luminous flux (Lm)     | 1200          |
| Luminous efficiency (Lm/W)  | 100           |
| Beam angle (º)              | 36            |
| Life time (h)               | 50000h L80B10 |
| IP                          | 20            |
| Electrical class insulation | Class I       |
| Operating temperature       | -20 +35       |
| Colour                      | White         |
| Control gear included       | yes           |
| Control gear                | DALI          |
| Colour temperature (K)      | 3000          |
| Colour consistency (SDCM)   | SDCM<3        |
| CRI                         | 90            |