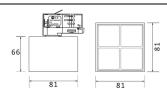

## Micro 4

Lavov Tracklight from the family Micro 4 with a power of 12W and an optic of 36 degrees with a total lumen output of 1200 lm and an efficiency of 100 lm/W. CCT 3000 Kelvin. Made in Die Cast Aluminum and finished in Black colour. DALI driver.

| Item code    | 86.T001.3333.02                         |
|--------------|-----------------------------------------|
| Product type | Indoor                                  |
| Category     | Tracklights                             |
| Family       | Micro                                   |
| Subfamily    | Micro 4                                 |
| Pictograms   | (☐) 220 v<br>240 v<br>XX* 90 CE         |
|              | Driver<br>INCL. Off IP 50000h<br>L&OB10 |

Scheme



## Photometry



| Product                     |               |
|-----------------------------|---------------|
| Real power (W)              | 12            |
| Real luminous flux (Lm)     | 1200          |
| Luminous efficiency (Lm/W)  | 100           |
| Beam angle (º)              | 36            |
| Life time (h)               | 50000h L80B10 |
| IP                          | 20            |
| Electrical class insulation | Class I       |
| Operating temperature       | -20 +35       |
| Colour                      | Black         |
| Control gear included       | yes           |
| Control gear                | DALI          |
| Colour temperature (K)      | 3000          |
| Colour consistency (SDCM)   | SDCM<3        |
| CRI                         | 90            |
|