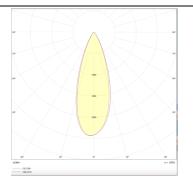

## Photometry

| Product                     |               |
|-----------------------------|---------------|
| Real power (W)              | 12            |
| Real luminous flux (Lm)     | 1200          |
| Luminous efficiency (Lm/W)  | 100           |
| Beam angle (º)              | 36            |
| Life time (h)               | 50000h L80B10 |
| IP                          | 20            |
| Electrical class insulation | Class I       |
| Operating temperature       | -20 +35       |
| Colour                      | Black         |
| Control gear included       | yes           |
| Control gear                | DALI          |
| Colour temperature (K)      | 3000          |
| Colour consistency (SDCM)   | SDCM<3        |
| CRI                         | 90            |
|                             |               |