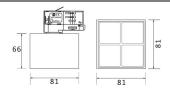

## Micro 4

Lavov Tracklight from the family Micro 4 with a power of 12W and an optic of 50 degrees with a total lumen output of 1200 lm and an efficiency of 100 lm/W. CCT 3000 Kelvin. Made in Die Cast Aluminum and finished in White colour.ON-OFF driver.

| Item code    | 86.T001.3341.01                   |
|--------------|-----------------------------------|
| Product type | Indoor                            |
| Category     | Tracklights                       |
| Family       | Micro                             |
| Subfamily    | Micro 4                           |
| Pictograms   | (±) 220 v                         |
|              | Driver INCL. Off IP 50000h L80B10 |

## Scheme



## **Photometry**



| Product                     |               |
|-----------------------------|---------------|
| Real power (W)              | 12            |
| Real luminous flux (Lm)     | 1200          |
| Luminous efficiency (Lm/W)  | 100           |
| Beam angle (º)              | 50            |
| Life time (h)               | 50000h L80B10 |
| IP                          | 20            |
| Electrical class insulation | Class I       |
| Operating temperature       | -20 +35       |
| Colour                      | White         |
| Control gear included       | yes           |
| Control gear                | ON-OFF        |
| Colour temperature (K)      | 3000          |
| Colour consistency (SDCM)   | SDCM<3        |
| CRI                         | 90            |