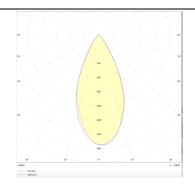

## **Photometry**

| Product                     |               |
|-----------------------------|---------------|
| Real power (W)              | 12            |
| Real luminous flux (Lm)     | 1200          |
| Luminous efficiency (Lm/W)  | 100           |
| Beam angle (º)              | 50            |
| Life time (h)               | 50000h L80B10 |
| IP                          | 20            |
| Electrical class insulation | Class I       |
| Operating temperature       | -20 +35       |
| Colour                      | White         |
| Control gear included       | yes           |
| Control gear                | ON-OFF        |
| Colour temperature (K)      | 3000          |
| Colour consistency (SDCM)   | SDCM<3        |
| CRI                         | 90            |