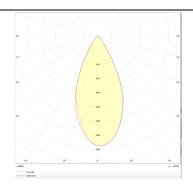

## **Photometry**

| Product                     |               |
|-----------------------------|---------------|
| Real power (W)              | 12            |
| Real luminous flux (Lm)     | 1200          |
| Luminous efficiency (Lm/W)  | 100           |
| Beam angle (º)              | 50            |
| Life time (h)               | 50000h L80B10 |
| IP                          | 20            |
| Electrical class insulation | Class I       |
| Operating temperature       | -20 +35       |
| Colour                      | Black         |
| Control gear included       | yes           |
| Control gear                | ON-OFF        |
| Colour temperature (K)      | 4000          |
| Colour consistency (SDCM)   | SDCM<3        |
| CRI                         | 90            |