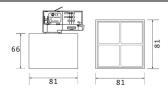

## Micro 4

Lavov Tracklight from the family Micro 4 with a power of 12W and an optic of 50 degrees with a total lumen output of 1200 lm and an efficiency of 100 lm/W. CCT 4000 Kelvin. Made in Die Cast Aluminum and finished in Black colour.ON-OFF driver.

| Item code    | 86.T001.3341.02                   |
|--------------|-----------------------------------|
| Product type | Indoor                            |
| Category     | Tracklights                       |
| Family       | Micro                             |
| Subfamily    | Micro 4                           |
| Pictograms   | (±) 220 v                         |
|              | Driver INCL. Off IP 50000h L80B10 |

## Scheme



## **Photometry**



| Product                     |               |
|-----------------------------|---------------|
| Real power (W)              | 12            |
| Real luminous flux (Lm)     | 1200          |
| Luminous efficiency (Lm/W)  | 100           |
| Beam angle (º)              | 50            |
| Life time (h)               | 50000h L80B10 |
| IP                          | 20            |
| Electrical class insulation | Class I       |
| Operating temperature       | -20 +35       |
| Colour                      | Black         |
| Control gear included       | yes           |
| Control gear                | ON-OFF        |
| Colour temperature (K)      | 4000          |
| Colour consistency (SDCM)   | SDCM<3        |
| CRI                         | 90            |