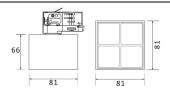

## Micro 4

Lavov Tracklight from the family Micro 4 with a power of 12W and an optic of 12 degrees with a total lumen output of 1200 lm and an efficiency of 100 lm/W. CCT 4000 Kelvin. Made in Die Cast Aluminum and finished in White colour.ON-OFF driver.

| Item code    | 86.T001.3411.01                   |
|--------------|-----------------------------------|
| Product type | Indoor                            |
| Category     | Tracklights                       |
| Family       | Micro                             |
| Subfamily    | Micro 4                           |
| Pictograms   | 220 v CRI CCRI 90                 |
|              | Oriver INCL. Off IP 50000h L80B10 |

## Scheme



## **Photometry**



| Product                     |               |
|-----------------------------|---------------|
| Real power (W)              | 12            |
| Real luminous flux (Lm)     | 1200          |
| Luminous efficiency (Lm/W)  | 100           |
| Beam angle (º)              | 12            |
| Life time (h)               | 50000h L80B10 |
| IP                          | 20            |
| Electrical class insulation | Class I       |
| Operating temperature       | -20 +35       |
| Colour                      | White         |
| Control gear included       | yes           |
| Control gear                | ON-OFF        |
| Colour temperature (K)      | 4000          |
| Colour consistency (SDCM)   | SDCM<3        |
| CRI                         | 90            |