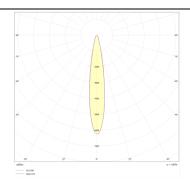

## **Photometry**

| Product                     |               |
|-----------------------------|---------------|
| Real power (W)              | 12            |
| Real luminous flux (Lm)     | 1200          |
| Luminous efficiency (Lm/W)  | 100           |
| Beam angle (º)              | 12            |
| Life time (h)               | 50000h L80B10 |
| IP                          | 20            |
| Electrical class insulation | Class I       |
| Operating temperature       | -20 +35       |
| Colour                      | White         |
| Control gear included       | yes           |
| Control gear                | ON-OFF        |
| Colour temperature (K)      | 4000          |
| Colour consistency (SDCM)   | SDCM<3        |
| CRI                         | 90            |