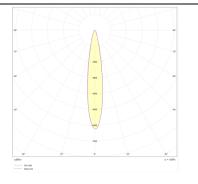

## Photometry

| Product                     |               |
|-----------------------------|---------------|
| Real power (W)              | 12            |
| Real luminous flux (Lm)     | 1200          |
| Luminous efficiency (Lm/W)  | 100           |
| Beam angle (º)              | 12            |
| Life time (h)               | 50000h L80B10 |
| IP                          | 20            |
| Electrical class insulation | Class I       |
| Operating temperature       | -20 +35       |
| Colour                      | Black         |
| Control gear included       | yes           |
| Control gear                | ON-OFF        |
| Colour temperature (K)      | 4000          |
| Colour consistency (SDCM)   | SDCM<3        |
| CRI                         | 90            |
|                             |               |