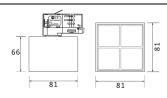

## Micro 4

Lavov Tracklight from the family Micro 4 with a power of 12W and an optic of 12 degrees with a total lumen output of 1200 lm and an efficiency of 100 lm/W. CCT 4000 Kelvin. Made in Die Cast Aluminum and finished in Black colour.ON-OFF driver.

| Item code    | 86.T001.3411.02                         |
|--------------|-----------------------------------------|
| Product type | Indoor                                  |
| Category     | Tracklights                             |
| Family       | Micro                                   |
| Subfamily    | Micro 4                                 |
| Pictograms   | (☐) 220<br>240 v → CRI<br>XX* 90 C€     |
|              | Driver<br>INCL. Off IP 50000h<br>LBOBID |

Scheme



## Photometry



| Product                     |               |
|-----------------------------|---------------|
| Real power (W)              | 12            |
| Real luminous flux (Lm)     | 1200          |
| Luminous efficiency (Lm/W)  | 100           |
| Beam angle (º)              | 12            |
| Life time (h)               | 50000h L80B10 |
| IP                          | 20            |
| Electrical class insulation | Class I       |
| Operating temperature       | -20 +35       |
| Colour                      | Black         |
| Control gear included       | yes           |
| Control gear                | ON-OFF        |
| Colour temperature (K)      | 4000          |
| Colour consistency (SDCM)   | SDCM<3        |
| CRI                         | 90            |
|