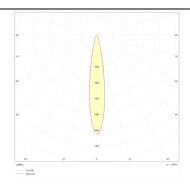

## **Photometry**

| Product                     |               |
|-----------------------------|---------------|
| Real power (W)              | 12            |
| Real luminous flux (Lm)     | 1200          |
| Luminous efficiency (Lm/W)  | 100           |
| Beam angle (º)              | 12            |
| Life time (h)               | 50000h L80B10 |
| IP                          | 20            |
| Electrical class insulation | Class I       |
| Operating temperature       | -20 +35       |
| Colour                      | White         |
| Control gear included       | yes           |
| Control gear                | DALI          |
| Colour temperature (K)      | 4000          |
| Colour consistency (SDCM)   | SDCM<3        |
| CRI                         | 90            |