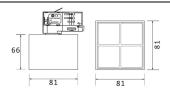

## Micro 4

Lavov Tracklight from the family Micro 4 with a power of 12W and an optic of 12 degrees with a total lumen output of 1200 lm and an efficiency of 100 lm/W. CCT 4000 Kelvin. Made in Die Cast Aluminum and finished in White colour. DALI driver.

| Item code    | 86.T001.3413.01                    |
|--------------|------------------------------------|
| Product type | Indoor                             |
| Category     | Tracklights                        |
| Family       | Micro                              |
| Subfamily    | Micro 4                            |
| Pictograms   | 220 v CRI CRI 90                   |
|              | Driver   On   IP   50000h   L80B10 |

## Scheme



## **Photometry**



| Product                     |               |
|-----------------------------|---------------|
| Real power (W)              | 12            |
| Real luminous flux (Lm)     | 1200          |
| Luminous efficiency (Lm/W)  | 100           |
| Beam angle (º)              | 12            |
| Life time (h)               | 50000h L80B10 |
| IP                          | 20            |
| Electrical class insulation | Class I       |
| Operating temperature       | -20 +35       |
| Colour                      | White         |
| Control gear included       | yes           |
| Control gear                | DALI          |
| Colour temperature (K)      | 4000          |
| Colour consistency (SDCM)   | SDCM<3        |
| CRI                         | 90            |