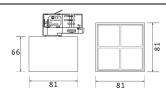

## Micro 4

Lavov Tracklight from the family Micro 4 with a power of 12W and an optic of 12 degrees with a total lumen output of 1200 lm and an efficiency of 100 lm/W. CCT 4000 Kelvin. Made in Die Cast Aluminum and finished in Black colour. DALI driver.

| Item code    | 86.T001.3413.02                              |
|--------------|----------------------------------------------|
| Product type | Indoor                                       |
| Category     | Tracklights                                  |
| Family       | Micro                                        |
| Subfamily    | Micro 4                                      |
| Pictograms   | (→ 220 v → CRI 220 V → XX* 90 CE             |
|              | Driver<br>INCL. Off Date IP 50000h<br>L&0B10 |

Scheme



## Photometry



| Product                     |               |
|-----------------------------|---------------|
| Real power (W)              | 12            |
| Real luminous flux (Lm)     | 1200          |
| Luminous efficiency (Lm/W)  | 100           |
| Beam angle (º)              | 12            |
| Life time (h)               | 50000h L80B10 |
| IP                          | 20            |
| Electrical class insulation | Class I       |
| Operating temperature       | -20 +35       |
| Colour                      | Black         |
| Control gear included       | yes           |
| Control gear                | DALI          |
| Colour temperature (K)      | 4000          |
| Colour consistency (SDCM)   | SDCM<3        |
| CRI                         | 90            |
|