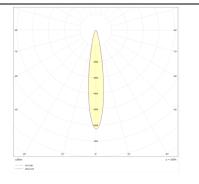

## Photometry

| Product                     |               |
|-----------------------------|---------------|
| Real power (W)              | 12            |
| Real luminous flux (Lm)     | 1200          |
| Luminous efficiency (Lm/W)  | 100           |
| Beam angle (º)              | 12            |
| Life time (h)               | 50000h L80B10 |
| IP                          | 20            |
| Electrical class insulation | Class I       |
| Operating temperature       | -20 +35       |
| Colour                      | Black         |
| Control gear included       | yes           |
| Control gear                | DALI          |
| Colour temperature (K)      | 4000          |
| Colour consistency (SDCM)   | SDCM<3        |
| CRI                         | 90            |
|                             |               |