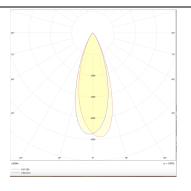

## Photometry

| 12            |
|---------------|
| 1200          |
| 100           |
| 36            |
| 50000h L80B10 |
| 20            |
| Class I       |
| -20 +35       |
| White         |
| yes           |
| ON-OFF        |
| 4000          |
| SDCM<3        |
| 90            |
|               |