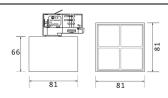

## Micro 4

Lavov Tracklight from the family Micro 4 with a power of 12W and an optic of 36 degrees with a total lumen output of 1200 lm and an efficiency of 100 lm/W. CCT 4000 Kelvin. Made in Die Cast Aluminum and finished in White colour.ON-OFF driver.

| Item code    | 86.T001.3431.01                              |
|--------------|----------------------------------------------|
| Product type | Indoor                                       |
| Category     | Tracklights                                  |
| Family       | Micro                                        |
| Subfamily    | Micro 4                                      |
| Pictograms   | (→ 220 v → CRI 220 x → 90 CE                 |
|              | Driver<br>INCL. Off Date IP 50000h<br>L80B10 |

Scheme



## Photometry



| 12            |
|---------------|
| 1200          |
| 100           |
| 36            |
| 50000h L80B10 |
| 20            |
| Class I       |
| -20 +35       |
| White         |
| yes           |
| ON-OFF        |
| 4000          |
| SDCM<3        |
| 90            |
|               |