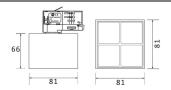

4 with a power of 12W and an optic of 36 degrees with a total lumen output of 1200 lm and an efficiency of 100 lm/W. CCT 4000 Kelvin. Made in Die Cast Aluminum and finished in White colour. DALI driver.

| Item code    | 86.T001.3433.01                                       |
|--------------|-------------------------------------------------------|
| Product type | Indoor                                                |
| Category     | Tracklights                                           |
| Family       | Micro                                                 |
| Subfamily    | Micro 4                                               |
| Pictograms   | 220 v CRI ( C CRI 90                                  |
|              | Driver   On   IP   50000h   INCL.   Off   20   L80B10 |

## Scheme



## **Photometry**



| Product                     |               |
|-----------------------------|---------------|
| Real power (W)              | 12            |
| Real luminous flux (Lm)     | 1200          |
| Luminous efficiency (Lm/W)  | 100           |
| Beam angle (º)              | 36            |
| Life time (h)               | 50000h L80B10 |
| IP                          | 20            |
| Electrical class insulation | Class I       |
| Operating temperature       | -20 +35       |
| Colour                      | White         |
| Control gear included       | yes           |
| Control gear                | DALI          |
| Colour temperature (K)      | 4000          |
| Colour consistency (SDCM)   | SDCM<3        |
| CRI                         | 90            |