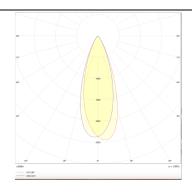

## **Photometry**

| Product                     |               |
|-----------------------------|---------------|
| Real power (W)              | 12            |
| Real luminous flux (Lm)     | 1200          |
| Luminous efficiency (Lm/W)  | 100           |
| Beam angle (º)              | 36            |
| Life time (h)               | 50000h L80B10 |
| IP                          | 20            |
| Electrical class insulation | Class I       |
| Operating temperature       | -20 +35       |
| Colour                      | White         |
| Control gear included       | yes           |
| Control gear                | DALI          |
| Colour temperature (K)      | 4000          |
| Colour consistency (SDCM)   | SDCM<3        |
| CRI                         | 90            |