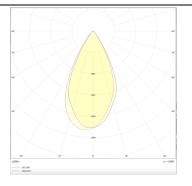

## Photometry

| Product                     |               |
|-----------------------------|---------------|
| Real power (W)              | 12            |
| Real luminous flux (Lm)     | 1200          |
| Luminous efficiency (Lm/W)  | 100           |
| Beam angle (º)              | 50            |
| Life time (h)               | 50000h L80B10 |
| IP                          | 20            |
| Electrical class insulation | Class I       |
| Operating temperature       | -20 +35       |
| Colour                      | White         |
| Control gear included       | yes           |
| Control gear                | ON-OFF        |
| Colour temperature (K)      | 4000          |
| Colour consistency (SDCM)   | SDCM<3        |
| CRI                         | 90            |