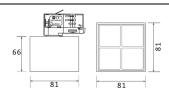

## Micro 4

Lavov Tracklight from the family Micro 4 with a power of 12W and an optic of 50 degrees with a total lumen output of 1200 lm and an efficiency of 100 lm/W. CCT 4000 Kelvin. Made in Die Cast Aluminum and finished in White colour.ON-OFF driver.

| Item code    | 86.T001.3441.01                              |
|--------------|----------------------------------------------|
| Product type | Indoor                                       |
| Category     | Tracklights                                  |
| Family       | Micro                                        |
| Subfamily    | Micro 4                                      |
| Pictograms   | (→ 220 v → CRI 220 v xx* 90 C€               |
|              | Driver<br>INCL. Off Date IP 50000h<br>L80B10 |

Scheme



## Photometry



| Product                     |               |
|-----------------------------|---------------|
| Real power (W)              | 12            |
| Real luminous flux (Lm)     | 1200          |
| Luminous efficiency (Lm/W)  | 100           |
| Beam angle (º)              | 50            |
| Life time (h)               | 50000h L80B10 |
| IP                          | 20            |
| Electrical class insulation | Class I       |
| Operating temperature       | -20 +35       |
| Colour                      | White         |
| Control gear included       | yes           |
| Control gear                | ON-OFF        |
| Colour temperature (K)      | 4000          |
| Colour consistency (SDCM)   | SDCM<3        |
| CRI                         | 90            |