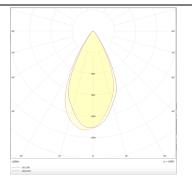

## Photometry

| Product                    |               |
|----------------------------|---------------|
| Real power (W)             | 12            |
| Real luminous flux (Lm)    | 1200          |
| Luminous efficiency (Lm/W) | 100           |
| Beam angle (º)             | 50            |
| .ife time (h)              | 50000h L80B10 |
| P                          | 20            |
| lectrical class insulation | Class I       |
| perating temperature       | -20 +35       |
| Colour                     | Black         |
| ontrol gear included       | yes           |
| Control gear               | DALI          |
| Colour temperature (K)     | 4000          |
| Colour consistency (SDCM)  | SDCM<3        |
| RI                         | 90            |