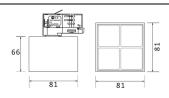

## Micro 4

Lavov Tracklight from the family Micro 4 with a power of 12W and an optic of 50 degrees with a total lumen output of 1200 lm and an efficiency of 100 lm/W. CCT 4000 Kelvin. Made in Die Cast Aluminum and finished in Black colour. DALI driver.

| Item code    | 86.T001.3443.02                               |
|--------------|-----------------------------------------------|
| Product type | Indoor                                        |
| Category     | Tracklights                                   |
| Family       | Micro                                         |
| Subfamily    | Micro 4                                       |
| Pictograms   | (→ 220 v → CRI 220 v xx* 90 C€                |
|              | Driver<br>INCL. Off Date IP 50000h<br>L&00B10 |

Scheme



## Photometry



| Product                    |               |
|----------------------------|---------------|
| Real power (W)             | 12            |
| Real luminous flux (Lm)    | 1200          |
| Luminous efficiency (Lm/W) | 100           |
| Beam angle (º)             | 50            |
| .ife time (h)              | 50000h L80B10 |
| P                          | 20            |
| lectrical class insulation | Class I       |
| perating temperature       | -20 +35       |
| Colour                     | Black         |
| ontrol gear included       | yes           |
| Control gear               | DALI          |
| Colour temperature (K)     | 4000          |
| Colour consistency (SDCM)  | SDCM<3        |
| RI                         | 90            |