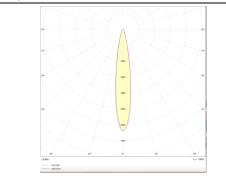

## Photometry

| Product                     |               |
|-----------------------------|---------------|
| Real power (W)              | 24            |
| Real luminous flux (Lm)     | 2400          |
| Luminous efficiency (Lm/W)  | 100           |
| Beam angle (º)              | 12            |
| Life time (h)               | 50000h L80B10 |
| IP                          | 20            |
| Electrical class insulation | Class I       |
| Operating temperature       | -20 +35       |
| Colour                      | White         |
| Control gear included       | yes           |
| Control gear                | DALI          |
| Colour temperature (K)      | 3000          |
| Colour consistency (SDCM)   | SDCM<3        |
| CRI                         | 90            |
|                             |               |