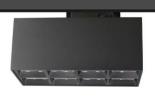

## Micro 8

Lavov Tracklight from the family Micro 8 with a power of 24W and an optic of 12 degrees with a total lumen output of 2400 lm and an efficiency of 100 lm/W. CCT 3000 Kelvin. Made in Die Cast Aluminum and finished in White colour. DALI driver.

| Item code    | 86.T001.4313.01                              |
|--------------|----------------------------------------------|
| Product type | Indoor                                       |
| Category     | Tracklights                                  |
| Family       | Micro                                        |
| Subfamily    | Micro 8                                      |
| Pictograms   | (☐) 220<br>240 V → CRI<br>7Xx* 90 CE         |
|              | Driver<br>INCL. Off DALL IP 50000h<br>L80B10 |