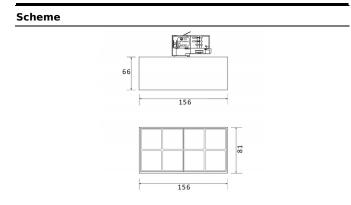

| Item code    | 86.T001.4313.01                              |
|--------------|----------------------------------------------|
| Product type | Indoor                                       |
| Category     | Tracklights                                  |
| Family       | Micro                                        |
| Subfamily    | Micro 8                                      |
| Pictograms   | (☐) 220<br>240 V → CRI<br>7Xx* 90 CE         |
|              | Driver<br>INCL. Off DALL IP 50000h<br>L80B10 |