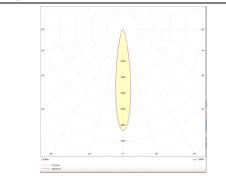

## Micro 8

Lavov Tracklight from the family Micro 8 with a power of 24W and an optic of 12 degrees with a total lumen output of 2400 lm and an efficiency of 100 lm/W. CCT 3000 Kelvin. Made in Die Cast Aluminum and finished in Black colour. DALI driver.

## Photometry

| Product                     |               |
|-----------------------------|---------------|
| Real power (W)              | 24            |
| Real luminous flux (Lm)     | 2400          |
| Luminous efficiency (Lm/W)  | 100           |
| Beam angle (º)              | 12            |
| Life time (h)               | 50000h L80B10 |
| IP                          | 20            |
| Electrical class insulation | Class I       |
| Operating temperature       | -20 +35       |
| Colour                      | Black         |
| Control gear included       | yes           |
| Control gear                | DALI          |
| Colour temperature (K)      | 3000          |
| Colour consistency (SDCM)   | SDCM<3        |
| CRI                         | 90            |
|                             |               |