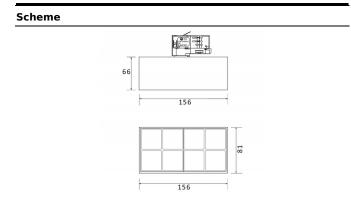

## Micro 8

Lavov Tracklight from the family Micro 8 with a power of 24W and an optic of 12 degrees with a total lumen output of 2400 lm and an efficiency of 100 lm/W. CCT 3000 Kelvin. Made in Die Cast Aluminum and finished in Black colour. DALI driver.

## Photometry

| Product                     |               |
|-----------------------------|---------------|
| Real power (W)              | 24            |
| Real luminous flux (Lm)     | 2400          |
| Luminous efficiency (Lm/W)  | 100           |
| Beam angle (º)              | 12            |
| Life time (h)               | 50000h L80B10 |
| IP                          | 20            |
| Electrical class insulation | Class I       |
| Operating temperature       | -20 +35       |
| Colour                      | Black         |
| Control gear included       | yes           |
| Control gear                | DALI          |
| Colour temperature (K)      | 3000          |
| Colour consistency (SDCM)   | SDCM<3        |
| CRI                         | 90            |
|                             |               |