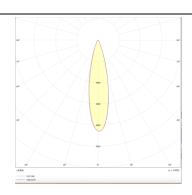

## **Photometry**

| Product                     |               |
|-----------------------------|---------------|
| Real power (W)              | 24            |
| Real luminous flux (Lm)     | 2400          |
| Luminous efficiency (Lm/W)  | 100           |
| Beam angle (º)              | 24            |
| Life time (h)               | 50000h L80B10 |
| IP                          | 20            |
| Electrical class insulation | Class I       |
| Operating temperature       | -20 +35       |
| Colour                      | White         |
| Control gear included       | yes           |
| Control gear                | ON-OFF        |
| Colour temperature (K)      | 3000          |
| Colour consistency (SDCM)   | SDCM<3        |
| CRI                         | 90            |