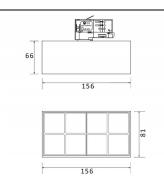

## Micro 8

Lavov Tracklight from the family Micro 8 with a power of 24W and an optic of 24 degrees with a total lumen output of 2400 lm and an efficiency of 100 lm/W. CCT 3000 Kelvin. Made in Die Cast Aluminum and finished in White colour.

| •            |                                    |
|--------------|------------------------------------|
| Item code    | 86.T001.4321.01                    |
| Product type | Indoor                             |
| Category     | Tracklights                        |
| Family       | Micro                              |
| Subfamily    | Micro 8                            |
| Pictograms   | 220 v CRI 70 CE                    |
|              | Driver   On   IP   50000h   L80B10 |

## Scheme



## **Photometry**



| Product                     |               |
|-----------------------------|---------------|
| Real power (W)              | 24            |
| Real luminous flux (Lm)     | 2400          |
| Luminous efficiency (Lm/W)  | 100           |
| Beam angle (º)              | 24            |
| Life time (h)               | 50000h L80B10 |
| IP                          | 20            |
| Electrical class insulation | Class I       |
| Operating temperature       | -20 +35       |
| Colour                      | White         |
| Control gear included       | yes           |
| Control gear                | ON-OFF        |
| Colour temperature (K)      | 3000          |
| Colour consistency (SDCM)   | SDCM<3        |
| CRI                         | 90            |