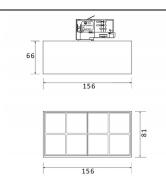

## Micro 8

Lavov Tracklight from the family Micro 8 with a power of 24W and an optic of 24 degrees with a total lumen output of 2400 lm and an efficiency of 100 lm/W. CCT 3000 Kelvin. Made in Die Cast Aluminum and finished in White colour. DALI driver.

| Item code    | 86.T001.4323.01                   |
|--------------|-----------------------------------|
| Product type | Indoor                            |
| Category     | Tracklights                       |
| Family       | Micro                             |
| Subfamily    | Micro 8                           |
| Pictograms   | 220 v CRI 70 CE                   |
|              | Driver INCL. Off IP 50000h L80B10 |

## Scheme



## **Photometry**



| Product                     |               |
|-----------------------------|---------------|
| Real power (W)              | 24            |
| Real luminous flux (Lm)     | 2400          |
| Luminous efficiency (Lm/W)  | 100           |
| Beam angle (º)              | 24            |
| Life time (h)               | 50000h L80B10 |
| IP                          | 20            |
| Electrical class insulation | Class I       |
| Operating temperature       | -20 +35       |
| Colour                      | White         |
| Control gear included       | yes           |
| Control gear                | DALI          |
| Colour temperature (K)      | 3000          |
| Colour consistency (SDCM)   | SDCM<3        |
| CRI                         | 90            |