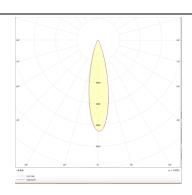

## **Photometry**

| Product                     |               |
|-----------------------------|---------------|
| Real power (W)              | 24            |
| Real luminous flux (Lm)     | 2400          |
| Luminous efficiency (Lm/W)  | 100           |
| Beam angle (º)              | 24            |
| Life time (h)               | 50000h L80B10 |
| IP                          | 20            |
| Electrical class insulation | Class I       |
| Operating temperature       | -20 +35       |
| Colour                      | White         |
| Control gear included       | yes           |
| Control gear                | DALI          |
| Colour temperature (K)      | 3000          |
| Colour consistency (SDCM)   | SDCM<3        |
| CRI                         | 90            |