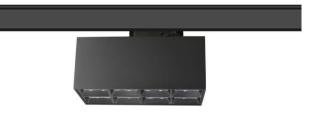

## Micro 8

Lavov Tracklight from the family Micro 8 with a power of 24W and an optic of 24 degrees with a total lumen output of 2400 lm and an efficiency of 100 lm/W. CCT 3000 Kelvin. Made in Die Cast Aluminum and finished in White colour. DALI driver.