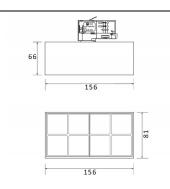

d an optic of 24 degrees with a total lumen output of 2400 lm and an efficiency of 100 lm/W. CCT 3000 Kelvin. Made in Die Cast Aluminum and finished in Black colour. DALI driver.

| Item code    | 86.T001.4323.02                                          |
|--------------|----------------------------------------------------------|
| Product type | Indoor                                                   |
| Category     | Tracklights                                              |
| Family       | Micro                                                    |
| Subfamily    | Micro 8                                                  |
| Pictograms   | 220 v CRI ( C CRI 90 C C C C C C C C C C C C C C C C C C |
|              | Driver   On   IP   50000h   INCL.   Off   20   L80B10    |

## Scheme



## **Photometry**



| Product                     |               |
|-----------------------------|---------------|
| Real power (W)              | 24            |
| Real luminous flux (Lm)     | 2400          |
| Luminous efficiency (Lm/W)  | 100           |
| Beam angle (º)              | 24            |
| Life time (h)               | 50000h L80B10 |
| IP                          | 20            |
| Electrical class insulation | Class I       |
| Operating temperature       | -20 +35       |
| Colour                      | Black         |
| Control gear included       | yes           |
| Control gear                | DALI          |
| Colour temperature (K)      | 3000          |
| Colour consistency (SDCM)   | SDCM<3        |
| CRI                         | 90            |