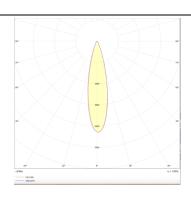

## **Photometry**

| Product                     |               |
|-----------------------------|---------------|
| Real power (W)              | 24            |
| Real luminous flux (Lm)     | 2400          |
| Luminous efficiency (Lm/W)  | 100           |
| Beam angle (º)              | 24            |
| Life time (h)               | 50000h L80B10 |
| IP                          | 20            |
| Electrical class insulation | Class I       |
| Operating temperature       | -20 +35       |
| Colour                      | Black         |
| Control gear included       | yes           |
| Control gear                | DALI          |
| Colour temperature (K)      | 3000          |
| Colour consistency (SDCM)   | SDCM<3        |
| CRI                         | 90            |