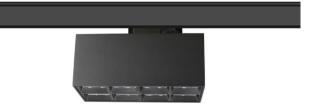

## Micro 8

Lavov Tracklight from the family Micro 8 with a power of 24W and an optic of 24 degrees with a total lumen output of 2400 lm and an efficiency of 100 lm/W. CCT 3000 Kelvin. Made in Die Cast Aluminum and finished in Black colour. DALI driver.