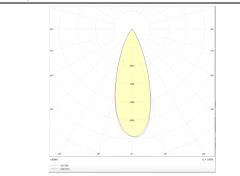

## Photometry

| 24            |
|---------------|
| 2400          |
| 100           |
| 36            |
| 50000h L80B10 |
| 20            |
| Class I       |
| -20 +35       |
| White         |
| yes           |
| ON-OFF        |
| 3000          |
| SDCM<3        |
| 90            |
|               |