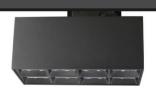

## Micro 8

Lavov Tracklight from the family Micro 8 with a power of 24W and an optic of 36 degrees with a total lumen output of 2400 lm and an efficiency of 100 lm/W. CCT 3000 Kelvin. Made in Die Cast Aluminum and finished in White colour.