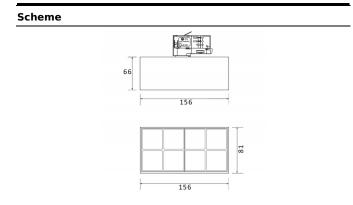

| ltem code    | 86.T001.4331.01                            |
|--------------|--------------------------------------------|
| Product type | Indoor                                     |
| Category     | Tracklights                                |
| Family       | Micro                                      |
| Subfamily    | Micro 8                                    |
| Pictograms   | (→ 220 v → CRI 220 V → Xx° 90 CE           |
|              | Driver On IP 50000h<br>INCL. Off 20 L80B10 |