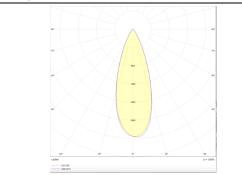

## Micro 8

Lavov Tracklight from the family Micro 8 with a power of 24W and an optic of 36 degrees with a total lumen output of 2400 lm and an efficiency of 100 lm/W. CCT 3000 Kelvin. Made in Die Cast Aluminum and finished in White colour. DALI driver.

## Photometry

| Product                     |               |
|-----------------------------|---------------|
| Real power (W)              | 24            |
| Real luminous flux (Lm)     | 2400          |
| Luminous efficiency (Lm/W)  | 100           |
| Beam angle (º)              | 36            |
| Life time (h)               | 50000h L80B10 |
| IP                          | 20            |
| Electrical class insulation | Class I       |
| Operating temperature       | -20 +35       |
| Colour                      | White         |
| Control gear included       | yes           |
| Control gear                | DALI          |
| Colour temperature (K)      | 3000          |
| Colour consistency (SDCM)   | SDCM<3        |
| CRI                         | 90            |
|                             |               |