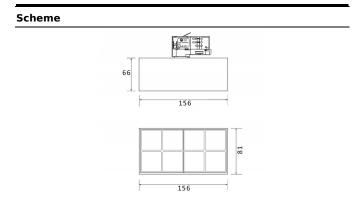

## Micro 8

Lavov Tracklight from the family Micro 8 with a power of 24W and an optic of 36 degrees with a total lumen output of 2400 lm and an efficiency of 100 lm/W. CCT 3000 Kelvin. Made in Die Cast Aluminum and finished in White colour. DALI driver.

## Photometry

| Product                     |               |
|-----------------------------|---------------|
| Real power (W)              | 24            |
| Real luminous flux (Lm)     | 2400          |
| Luminous efficiency (Lm/W)  | 100           |
| Beam angle (º)              | 36            |
| Life time (h)               | 50000h L80B10 |
| IP                          | 20            |
| Electrical class insulation | Class I       |
| Operating temperature       | -20 +35       |
| Colour                      | White         |
| Control gear included       | yes           |
| Control gear                | DALI          |
| Colour temperature (K)      | 3000          |
| Colour consistency (SDCM)   | SDCM<3        |
| CRI                         | 90            |
|                             |               |