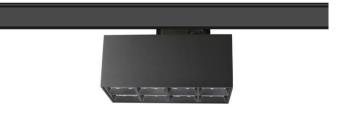

## Micro 8

Lavov Tracklight from the family Micro 8 with a power of 24W and an optic of 50 degrees with a total lumen output of 2400 lm and an efficiency of 100 lm/W. CCT 3000 Kelvin. Made in Die Cast Aluminum and finished in Black colour. DALI driver.