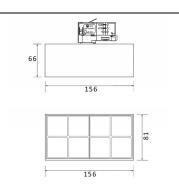

8 with a power of 24W and an optic of 50 degrees with a total lumen output of 2400 lm and an efficiency of 100 lm/W. CCT 3000 Kelvin. Made in Die Cast Aluminum and finished in Black colour. DALI driver.

| Item code    | 86.T001.4343.02                                       |
|--------------|-------------------------------------------------------|
| Product type | Indoor                                                |
| Category     | Tracklights                                           |
| Family       | Micro                                                 |
| Subfamily    | Micro 8                                               |
| Pictograms   | 220 v CRI ( C CRI 90                                  |
|              | Driver   On   IP   50000h   INCL.   Off   20   L80B10 |

## Scheme



## **Photometry**



| Product                     |               |
|-----------------------------|---------------|
| Real power (W)              | 24            |
| Real luminous flux (Lm)     | 2400          |
| Luminous efficiency (Lm/W)  | 100           |
| Beam angle (º)              | 50            |
| Life time (h)               | 50000h L80B10 |
| IP                          | 20            |
| Electrical class insulation | Class I       |
| Operating temperature       | -20 +35       |
| Colour                      | Black         |
| Control gear included       | yes           |
| Control gear                | DALI          |
| Colour temperature (K)      | 3000          |
| Colour consistency (SDCM)   | SDCM<3        |
| CRI                         | 90            |