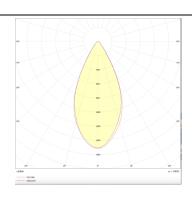

## **Photometry**

| Product                     |               |
|-----------------------------|---------------|
| Real power (W)              | 24            |
| Real luminous flux (Lm)     | 2400          |
| Luminous efficiency (Lm/W)  | 100           |
| Beam angle (º)              | 50            |
| Life time (h)               | 50000h L80B10 |
| IP                          | 20            |
| Electrical class insulation | Class I       |
| Operating temperature       | -20 +35       |
| Colour                      | Black         |
| Control gear included       | yes           |
| Control gear                | DALI          |
| Colour temperature (K)      | 3000          |
| Colour consistency (SDCM)   | SDCM<3        |
| CRI                         | 90            |