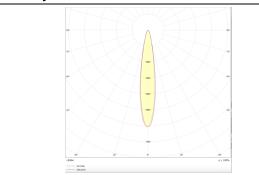

## Photometry

| 24            |
|---------------|
| 2400          |
| 100           |
| 12            |
| 50000h L80B10 |
| 20            |
| Class I       |
| -20 +35       |
| White         |
| yes           |
| ON-OFF        |
| 4000          |
| SDCM<3        |
| 90            |
|               |