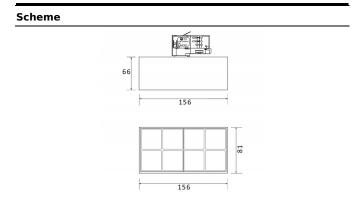

## Micro 8

Lavov Tracklight from the family Micro 8 with a power of 24W and an optic of 12 degrees with a total lumen output of 2400 lm and an efficiency of 100 lm/W. CCT 4000 Kelvin. Made in Die Cast Aluminum and finished in White colour.