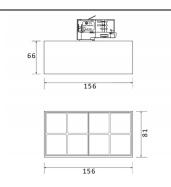

## Micro 8

Lavov Tracklight from the family Micro 8 with a power of 24W and an optic of 12 degrees with a total lumen output of 2400 lm and an efficiency of 100 lm/W. CCT 4000 Kelvin. Made in Die Cast Aluminum and finished in Black colour.

| Item code    | 86.T001.4411.02                   |
|--------------|-----------------------------------|
| Product type | Indoor                            |
| Category     | Tracklights                       |
| Family       | Micro                             |
| Subfamily    | Micro 8                           |
| Pictograms   | 220 v CRI 70 CE                   |
|              | Driver INCL. Off IP 50000h L80B10 |

## Scheme



## **Photometry**



| Product                     |               |
|-----------------------------|---------------|
| Real power (W)              | 24            |
| Real luminous flux (Lm)     | 2400          |
| Luminous efficiency (Lm/W)  | 100           |
| Beam angle (º)              | 12            |
| Life time (h)               | 50000h L80B10 |
| IP                          | 20            |
| Electrical class insulation | Class I       |
| Operating temperature       | -20 +35       |
| Colour                      | Black         |
| Control gear included       | yes           |
| Control gear                | ON-OFF        |
| Colour temperature (K)      | 4000          |
| Colour consistency (SDCM)   | SDCM<3        |
| CRI                         | 90            |