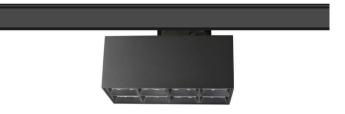

## Micro 8

Lavov Tracklight from the family Micro 8 with a power of 24W and an optic of 12 degrees with a total lumen output of 2400 lm and an efficiency of 100 lm/W. CCT 4000 Kelvin. Made in Die Cast Aluminum and finished in Black colour.