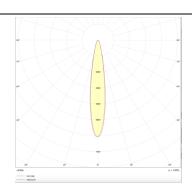

## **Photometry**

| Product                     |               |
|-----------------------------|---------------|
| Real power (W)              | 24            |
| Real luminous flux (Lm)     | 2400          |
| Luminous efficiency (Lm/W)  | 100           |
| Beam angle (º)              | 12            |
| Life time (h)               | 50000h L80B10 |
| IP                          | 20            |
| Electrical class insulation | Class I       |
| Operating temperature       | -20 +35       |
| Colour                      | Black         |
| Control gear included       | yes           |
| Control gear                | ON-OFF        |
| Colour temperature (K)      | 4000          |
| Colour consistency (SDCM)   | SDCM<3        |
| CRI                         | 90            |