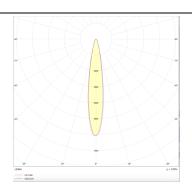

## **Photometry**

| Product                     |               |
|-----------------------------|---------------|
| Real power (W)              | 24            |
| Real luminous flux (Lm)     | 2400          |
| Luminous efficiency (Lm/W)  | 100           |
| Beam angle (º)              | 12            |
| Life time (h)               | 50000h L80B10 |
| IP                          | 20            |
| Electrical class insulation | Class I       |
| Operating temperature       | -20 +35       |
| Colour                      | White         |
| Control gear included       | yes           |
| Control gear                | DALI          |
| Colour temperature (K)      | 4000          |
| Colour consistency (SDCM)   | SDCM<3        |
| CRI                         | 90            |