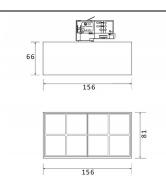

## Micro 8

Lavov Tracklight from the family Micro 8 with a power of 24W and an optic of 12 degrees with a total lumen output of 2400 lm and an efficiency of 100 lm/W. CCT 4000 Kelvin. Made in Die Cast Aluminum and finished in White colour. DALI driver.

| 86.T001.4413.01                        |
|----------------------------------------|
| Indoor                                 |
| Tracklights                            |
| Micro                                  |
| Micro 8                                |
| ( cRI 220 V                            |
| Driver INCL. Off DALL IP 50000h L80B10 |
|                                        |

## Scheme



## **Photometry**



| Product                     |               |
|-----------------------------|---------------|
| Real power (W)              | 24            |
| Real luminous flux (Lm)     | 2400          |
| Luminous efficiency (Lm/W)  | 100           |
| Beam angle (º)              | 12            |
| Life time (h)               | 50000h L80B10 |
| IP                          | 20            |
| Electrical class insulation | Class I       |
| Operating temperature       | -20 +35       |
| Colour                      | White         |
| Control gear included       | yes           |
| Control gear                | DALI          |
| Colour temperature (K)      | 4000          |
| Colour consistency (SDCM)   | SDCM<3        |
| CRI                         | 90            |