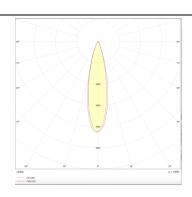

## **Photometry**

| Product                     |               |
|-----------------------------|---------------|
| Real power (W)              | 24            |
| Real luminous flux (Lm)     | 2400          |
| Luminous efficiency (Lm/W)  | 100           |
| Beam angle (º)              | 24            |
| Life time (h)               | 50000h L80B10 |
| IP                          | 20            |
| Electrical class insulation | Class I       |
| Operating temperature       | -20 +35       |
| Colour                      | Black         |
| Control gear included       | yes           |
| Control gear                | DALI          |
| Colour temperature (K)      | 4000          |
| Colour consistency (SDCM)   | SDCM<3        |
| CRI                         | 90            |