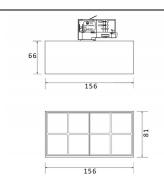

d an optic of 24 degrees with a total lumen output of 2400 lm and an efficiency of 100 lm/W. CCT 4000 Kelvin. Made in Die Cast Aluminum and finished in Black colour. DALI driver.

| Item code    | 86.T001.4423.02                                          |
|--------------|----------------------------------------------------------|
| Product type | Indoor                                                   |
| Category     | Tracklights                                              |
| Family       | Micro                                                    |
| Subfamily    | Micro 8                                                  |
| Pictograms   | 220 v CRI ( C CRI 90 C C C C C C C C C C C C C C C C C C |
|              | Driver   On   IP   50000h   INCL.   Off   20   L80B10    |

## Scheme



## **Photometry**



| Product                     |               |
|-----------------------------|---------------|
| Real power (W)              | 24            |
| Real luminous flux (Lm)     | 2400          |
| Luminous efficiency (Lm/W)  | 100           |
| Beam angle (º)              | 24            |
| Life time (h)               | 50000h L80B10 |
| IP                          | 20            |
| Electrical class insulation | Class I       |
| Operating temperature       | -20 +35       |
| Colour                      | Black         |
| Control gear included       | yes           |
| Control gear                | DALI          |
| Colour temperature (K)      | 4000          |
| Colour consistency (SDCM)   | SDCM<3        |
| CRI                         | 90            |