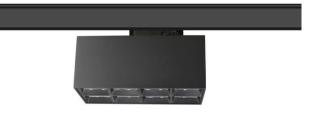

## Micro 8

Lavov Tracklight from the family Micro 8 with a power of 24W and an optic of 24 degrees with a total lumen output of 2400 lm and an efficiency of 100 lm/W. CCT 4000 Kelvin. Made in Die Cast Aluminum and finished in Black colour. DALI driver.