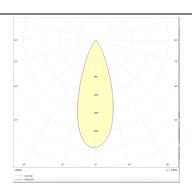

## **Photometry**

| Product                     |               |
|-----------------------------|---------------|
| Real power (W)              | 24            |
| Real luminous flux (Lm)     | 2400          |
| Luminous efficiency (Lm/W)  | 100           |
| Beam angle (º)              | 36            |
| Life time (h)               | 50000h L80B10 |
| IP                          | 20            |
| Electrical class insulation | Class I       |
| Operating temperature       | -20 +35       |
| Colour                      | White         |
| Control gear included       | yes           |
| Control gear                | ON-OFF        |
| Colour temperature (K)      | 4000          |
| Colour consistency (SDCM)   | SDCM<3        |
| CRI                         | 90            |