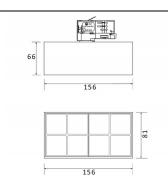

## Micro 8

Lavov Tracklight from the family Micro 8 with a power of 24W and an optic of 36 degrees with a total lumen output of 2400 lm and an efficiency of 100 lm/W. CCT 4000 Kelvin. Made in Die Cast Aluminum and finished in White colour.

| Item code    | 86.T001.4431.01                    |
|--------------|------------------------------------|
| Product type | Indoor                             |
| Category     | Tracklights                        |
| Family       | Micro                              |
| Subfamily    | Micro 8                            |
| Pictograms   | 220 v CRI CE XX° 90                |
|              | Driver   On   IP   50000h   L80B10 |

## Scheme



## **Photometry**



| Product                     |               |
|-----------------------------|---------------|
| Real power (W)              | 24            |
| Real luminous flux (Lm)     | 2400          |
| Luminous efficiency (Lm/W)  | 100           |
| Beam angle (º)              | 36            |
| Life time (h)               | 50000h L80B10 |
| IP                          | 20            |
| Electrical class insulation | Class I       |
| Operating temperature       | -20 +35       |
| Colour                      | White         |
| Control gear included       | yes           |
| Control gear                | ON-OFF        |
| Colour temperature (K)      | 4000          |
| Colour consistency (SDCM)   | SDCM<3        |
| CRI                         | 90            |