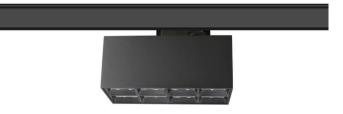

## Micro 8

Lavov Tracklight from the family Micro 8 with a power of 24W and an optic of 36 degrees with a total lumen output of 2400 lm and an efficiency of 100 lm/W. CCT 4000 Kelvin. Made in Die Cast Aluminum and finished in White colour.