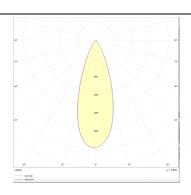

## **Photometry**

| Product                     |               |
|-----------------------------|---------------|
| Real power (W)              | 24            |
| Real luminous flux (Lm)     | 2400          |
| Luminous efficiency (Lm/W)  | 100           |
| Beam angle (º)              | 36            |
| Life time (h)               | 50000h L80B10 |
| IP                          | 20            |
| Electrical class insulation | Class I       |
| Operating temperature       | -20 +35       |
| Colour                      | White         |
| Control gear included       | yes           |
| Control gear                | DALI          |
| Colour temperature (K)      | 4000          |
| Colour consistency (SDCM)   | SDCM<3        |
| CRI                         | 90            |