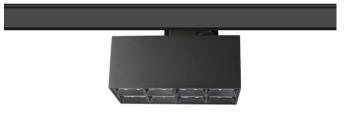

## Micro 8

Lavov Tracklight from the family Micro 8 with a power of 24W and an optic of 36 degrees with a total lumen output of 2400 lm and an efficiency of 100 lm/W. CCT 4000 Kelvin. Made in Die Cast Aluminum and finished in White colour. DALI driver.

| Item code    | 86.T001.4433.01                                       |
|--------------|-------------------------------------------------------|
| Product type | Indoor                                                |
| Category     | Tracklights                                           |
| Family       | Micro                                                 |
| Subfamily    | Micro 8                                               |
| Pictograms   | (±) 220 V                                             |
|              | Driver   On   IP   50000h   INCL.   Off   20   L80B10 |