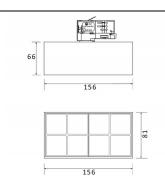

8 with a power of 24W and an optic of 36 degrees with a total lumen output of 2400 lm and an efficiency of 100 lm/W. CCT 4000 Kelvin. Made in Die Cast Aluminum and finished in White colour. DALI driver.

| Item code    | 86.T001.4433.01                                       |
|--------------|-------------------------------------------------------|
| Product type | Indoor                                                |
| Category     | Tracklights                                           |
| Family       | Micro                                                 |
| Subfamily    | Micro 8                                               |
| Pictograms   | (±) 220 V                                             |
|              | Driver   On   IP   50000h   INCL.   Off   20   L80B10 |

## Scheme



## **Photometry**



| Product                     |               |
|-----------------------------|---------------|
| Real power (W)              | 24            |
| Real luminous flux (Lm)     | 2400          |
| Luminous efficiency (Lm/W)  | 100           |
| Beam angle (º)              | 36            |
| Life time (h)               | 50000h L80B10 |
| IP                          | 20            |
| Electrical class insulation | Class I       |
| Operating temperature       | -20 +35       |
| Colour                      | White         |
| Control gear included       | yes           |
| Control gear                | DALI          |
| Colour temperature (K)      | 4000          |
| Colour consistency (SDCM)   | SDCM<3        |
| CRI                         | 90            |