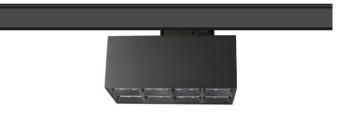

## Micro 8

Lavov Tracklight from the family Micro 8 with a power of 24W and an optic of 36 degrees with a total lumen output of 2400 lm and an efficiency of 100 lm/W. CCT 4000 Kelvin. Made in Die Cast Aluminum and finished in Black colour. DALI driver.