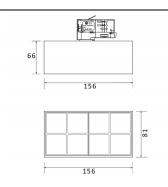

## Micro 8

Lavov Tracklight from the family Micro 8 with a power of 24W and an optic of 36 degrees with a total lumen output of 2400 lm and an efficiency of 100 lm/W. CCT 4000 Kelvin. Made in Die Cast Aluminum and finished in Black colour. DALI driver.

| Item code    | 86.T001.4433.02                  |
|--------------|----------------------------------|
| Product type | Indoor                           |
| Category     | Tracklights                      |
| Family       | Micro                            |
| Subfamily    | Micro 8                          |
| Pictograms   | (±) 220 v                        |
|              | Driver INCL. Of IP 50000h L80B10 |

## Scheme



## **Photometry**



| Product                     |               |
|-----------------------------|---------------|
| Real power (W)              | 24            |
| Real luminous flux (Lm)     | 2400          |
| Luminous efficiency (Lm/W)  | 100           |
| Beam angle (º)              | 36            |
| Life time (h)               | 50000h L80B10 |
| IP                          | 20            |
| Electrical class insulation | Class I       |
| Operating temperature       | -20 +35       |
| Colour                      | Black         |
| Control gear included       | yes           |
| Control gear                | DALI          |
| Colour temperature (K)      | 4000          |
| Colour consistency (SDCM)   | SDCM<3        |
| CRI                         | 90            |