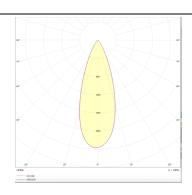

## **Photometry**

| Product                     |               |
|-----------------------------|---------------|
| Real power (W)              | 24            |
| Real luminous flux (Lm)     | 2400          |
| Luminous efficiency (Lm/W)  | 100           |
| Beam angle (º)              | 36            |
| Life time (h)               | 50000h L80B10 |
| IP                          | 20            |
| Electrical class insulation | Class I       |
| Operating temperature       | -20 +35       |
| Colour                      | Black         |
| Control gear included       | yes           |
| Control gear                | DALI          |
| Colour temperature (K)      | 4000          |
| Colour consistency (SDCM)   | SDCM<3        |
| CRI                         | 90            |