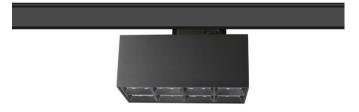

## Micro 8

Lavov Tracklight from the family Micro 8 with a power of 24W and an optic of 50 degrees with a total lumen output of 2400 lm and an efficiency of 100 lm/W. CCT 4000 Kelvin. Made in Die Cast Aluminum and finished in Black colour.

| -            |                                      |
|--------------|--------------------------------------|
| Item code    | 86.T001.4441.02                      |
| Product type | Indoor                               |
| Category     | Tracklights                          |
| Family       | Micro                                |
| Subfamily    | Micro 8                              |
| Pictograms   | 220 v CRI 70 CE                      |
|              | Driver   On     IP   50000h   L80B10 |