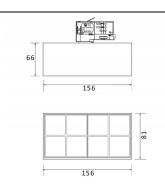

## Micro 8

Lavov Tracklight from the family Micro 8 with a power of 24W and an optic of 50 degrees with a total lumen output of 2400 lm and an efficiency of 100 lm/W. CCT 4000 Kelvin. Made in Die Cast Aluminum and finished in Black colour.

| -            |                                      |
|--------------|--------------------------------------|
| Item code    | 86.T001.4441.02                      |
| Product type | Indoor                               |
| Category     | Tracklights                          |
| Family       | Micro                                |
| Subfamily    | Micro 8                              |
| Pictograms   | 220 v CRI 70 CE                      |
|              | Driver   On     IP   50000h   L80B10 |

## Scheme



## **Photometry**



| Product                     |               |
|-----------------------------|---------------|
| Real power (W)              | 24            |
| Real luminous flux (Lm)     | 2400          |
| Luminous efficiency (Lm/W)  | 100           |
| Beam angle (º)              | 50            |
| Life time (h)               | 50000h L80B10 |
| IP                          | 20            |
| Electrical class insulation | Class I       |
| Operating temperature       | -20 +35       |
| Colour                      | Black         |
| Control gear included       | yes           |
| Control gear                | ON-OFF        |
| Colour temperature (K)      | 4000          |
| Colour consistency (SDCM)   | SDCM<3        |
| CRI                         | 90            |