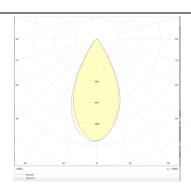

## **Photometry**

| Product                     |               |
|-----------------------------|---------------|
| Real power (W)              | 24            |
| Real luminous flux (Lm)     | 2400          |
| Luminous efficiency (Lm/W)  | 100           |
| Beam angle (º)              | 50            |
| Life time (h)               | 50000h L80B10 |
| IP                          | 20            |
| Electrical class insulation | Class I       |
| Operating temperature       | -20 +35       |
| Colour                      | Black         |
| Control gear included       | yes           |
| Control gear                | ON-OFF        |
| Colour temperature (K)      | 4000          |
| Colour consistency (SDCM)   | SDCM<3        |
| CRI                         | 90            |