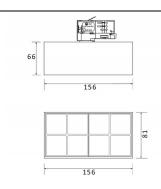

## Micro 8

Lavov Tracklight from the family Micro 8 with a power of 24W and an optic of 50 degrees with a total lumen output of 2400 lm and an efficiency of 100 lm/W. CCT 4000 Kelvin. Made in Die Cast Aluminum and finished in White colour. DALI driver.

| Item code    | 86.T001.4443.01                  |
|--------------|----------------------------------|
| Product type | Indoor                           |
| Category     | Tracklights                      |
| Family       | Micro                            |
| Subfamily    | Micro 8                          |
| Pictograms   | 220 v CRI 70 CE                  |
|              | Driver INCL. Of IP 50000h L80B10 |

## Scheme



## **Photometry**



| Product                     |               |
|-----------------------------|---------------|
| Real power (W)              | 24            |
| Real luminous flux (Lm)     | 2400          |
| Luminous efficiency (Lm/W)  | 100           |
| Beam angle (º)              | 50            |
| Life time (h)               | 50000h L80B10 |
| IP                          | 20            |
| Electrical class insulation | Class I       |
| Operating temperature       | -20 +35       |
| Colour                      | White         |
| Control gear included       | yes           |
| Control gear                | DALI          |
| Colour temperature (K)      | 4000          |
| Colour consistency (SDCM)   | SDCM<3        |
| CRI                         | 90            |