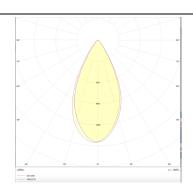

## **Photometry**

| Product                     |               |
|-----------------------------|---------------|
| Real power (W)              | 24            |
| Real luminous flux (Lm)     | 2400          |
| Luminous efficiency (Lm/W)  | 100           |
| Beam angle (º)              | 50            |
| Life time (h)               | 50000h L80B10 |
| IP                          | 20            |
| Electrical class insulation | Class I       |
| Operating temperature       | -20 +35       |
| Colour                      | White         |
| Control gear included       | yes           |
| Control gear                | DALI          |
| Colour temperature (K)      | 4000          |
| Colour consistency (SDCM)   | SDCM<3        |
| CRI                         | 90            |