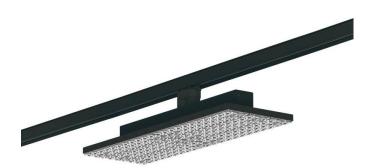

## Marketlight

Lavov Tracklight from the family Marketlight with a power of 75W and an optic of 6xDA25 (DA) + 2x90 (DC90)degrees with a total lumen output of 11250 lm and an efficiency of 150 lm/W. CCT 3000 Kelvin. Made in Die cast aluminium and finished in Black colour. DALI driver.ON-OFF driver.

Scheme

| Product                     |                           |
|-----------------------------|---------------------------|
| Real power (W)              | 75                        |
| Real luminous flux (Lm)     | 11250                     |
| Luminous efficiency (Lm/W)  | 150                       |
| Beam angle (º)              | 6xDA25 (DA) + 2x90 (DC90) |
| Life time (h)               | 50000h L80B10             |
| IP                          | 20                        |
| Electrical class insulation | Class I                   |
| Operating temperature       | -20 +35                   |
| Colour                      | Black                     |
| Control gear included       | YES                       |
| Control gear                | ON-OFF                    |
| Colour temperature (K)      | 3000                      |
| Colour consistency (SDCM)   | SDCM<3                    |
| CRI                         | 80                        |