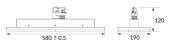

Scheme

| Product                     |                           |
|-----------------------------|---------------------------|
| Real power (W)              | 75                        |
| Real luminous flux (Lm)     | 11250                     |
| Luminous efficiency (Lm/W)  | 150                       |
| Beam angle (º)              | 6xDA25 (DA) + 2x90 (DC90) |
| Life time (h)               | 50000h L80B10             |
| IP                          | 20                        |
| Electrical class insulation | Class I                   |
| Operating temperature       | -20 +35                   |
| Colour                      | Black                     |
| Control gear included       | YES                       |
| Control gear                | ON-OFF                    |
| Colour temperature (K)      | 3000                      |
| Colour consistency (SDCM)   | SDCM<3                    |
| CRI                         | 80                        |