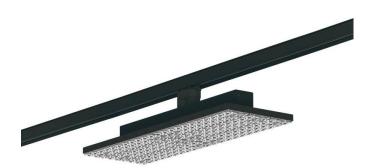

## Marketlight

Lavov Tracklight from the family Marketlight with a power of 75W and an optic of 6xDA25 (DA) + 2x90 (DC90)degrees with a total lumen output of 11250 lm and an efficiency of 150 lm/W. CCT 3000 Kelvin. Made in Die cast aluminium and finished in White colour. DALI driver.