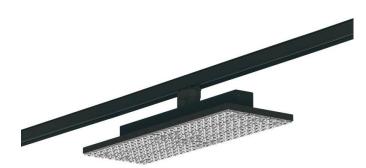

## Marketlight

Lavov Tracklight from the family Marketlight with a power of 75W and an optic of 6xDA25 (DA) + 2x60 (DC60)degrees with a total lumen output of 11250 lm and an efficiency of 150 lm/W. CCT 3000 Kelvin. Made in Die cast aluminium and finished in Black colour. DALI driver.ON-OFF driver.