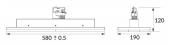

Scheme

| 75                        |
|---------------------------|
| 11250                     |
| 150                       |
| 6xDA25 (DA) + 2x60 (DC60) |
| 50000h L80B10             |
| 20                        |
| Class I                   |
| -20 +35                   |
| Black                     |
| YES                       |
| ON-OFF                    |
| 3000                      |
| SDCM<3                    |
| 80                        |
|                           |