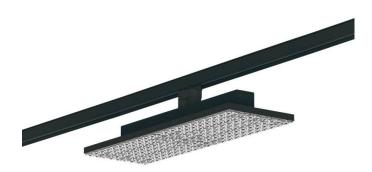

## Marketlight

Lavov Tracklight from the family Marketlight with a power of 75W and an optic of 6xDA25 (DA) + 2x60 (DC60)degrees with a total lumen output of 11250 lm and an efficiency of 150 lm/W. CCT 3000 Kelvin. Made in Die cast aluminium and finished in White colour. DALI driver.

| Item code    | 86.T003.1333.01                        |
|--------------|----------------------------------------|
| Product type | Indoor                                 |
| Category     | Tracklights                            |
| Family       | Marketlight                            |
| Pictograms   | ( cRI 80 CRI 80 CE                     |
|              | Driver INCL. Off DALL IP 50000h L80B10 |

## Scheme 120

| Product                     |                           |
|-----------------------------|---------------------------|
| Real power (W)              | 75                        |
| Real luminous flux (Lm)     | 11250                     |
| Luminous efficiency (Lm/W)  | 150                       |
| Beam angle (º)              | 6xDA25 (DA) + 2x60 (DC60) |
| Life time (h)               | 50000h L80B10             |
| IP                          | 20                        |
| Electrical class insulation | Class I                   |
| Operating temperature       | -20 +35                   |
| Colour                      | White                     |
| Control gear included       | YES                       |
| Control gear                | DALI                      |
| Colour temperature (K)      | 3000                      |
| Colour consistency (SDCM)   | SDCM<3                    |
| CRI                         | 80                        |