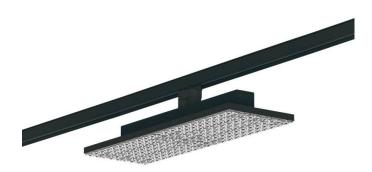

## Marketlight

Lavov Tracklight from the family Marketlight with a power of 75W and an optic of 6x90 (WB)degrees with a total lumen output of 11250 lm and an efficiency of 150 lm/W. CCT 3000 Kelvin.

Made in Die cast aluminium and finished in White colour. DALI driver.ON-OFF driver.

| Item code    | 86.T003.1341.01                                                       |
|--------------|-----------------------------------------------------------------------|
| Product type | Indoor                                                                |
| Category     | Tracklights                                                           |
| Family       | Marketlight                                                           |
| Pictograms   | (±) 220 <sub>240</sub> V                                              |
|              | Driver<br>INCL.         On<br>Off         IP         50000h<br>L80B10 |

## Scheme 120

| Product                     |               |
|-----------------------------|---------------|
| Real power (W)              | 75            |
| Real luminous flux (Lm)     | 11250         |
| Luminous efficiency (Lm/W)  | 150           |
| Beam angle (º)              | 6x90 (WB)     |
| Life time (h)               | 50000h L80B10 |
| IP                          | 20            |
| Electrical class insulation | Class I       |
| Operating temperature       | -20 +35       |
| Colour                      | White         |
| Control gear included       | YES           |
| Control gear                | ON-OFF        |
| Colour temperature (K)      | 3000          |
| Colour consistency (SDCM)   | SDCM<3        |
| CRI                         | 80            |