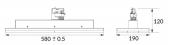

## Marketlight

Lavov Tracklight from the family Marketlight with a power of 75W and an optic of 6xDA25 (DA)degrees with a total lumen output of 11250 lm and an efficiency of 150 lm/W. CCT 4000 Kelvin. Made in Die cast aluminium and finished in White colour. DALI driver.ON-OFF driver.

| ltem code    | 86.T003.1411.01                            |
|--------------|--------------------------------------------|
| Product type | Indoor                                     |
| Category     | Tracklights                                |
| Family       | Marketlight                                |
| Pictograms   | (→ 220 v → CRI 220 CRI 80 C€               |
|              | Driver On IP 50000h<br>INCL. Off 20 L80B10 |

## Scheme





## Photometry



| Product                     |               |
|-----------------------------|---------------|
| Real power (W)              | 75            |
| Real luminous flux (Lm)     | 11250         |
| Luminous efficiency (Lm/W)  | 150           |
| Beam angle (º)              | 6xDA25 (DA)   |
| Life time (h)               | 50000h L80B10 |
| IP                          | 20            |
| Electrical class insulation | Class I       |
| Operating temperature       | -20 +35       |
| Colour                      | White         |
| Control gear included       | YES           |
| Control gear                | ON-OFF        |
| Colour temperature (K)      | 4000          |
| Colour consistency (SDCM)   | SDCM<3        |
| CRI                         | 80            |