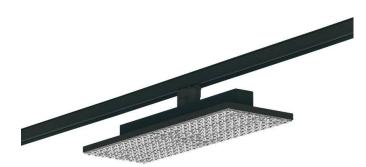

## Marketlight

Lavov Tracklight from the family Marketlight with a power of 75W and an optic of 6xDA25 (DA)degrees with a total lumen output of 11250 lm and an efficiency of 150 lm/W. CCT 4000 Kelvin. Made in Die cast aluminium and finished in White colour. DALI driver.ON-OFF driver.