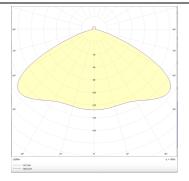

## Photometry

| Product                     |               |
|-----------------------------|---------------|
| Real power (W)              | 75            |
| Real luminous flux (Lm)     | 11250         |
| Luminous efficiency (Lm/W)  | 150           |
| Beam angle (º)              | 6xDA25 (DA)   |
| Life time (h)               | 50000h L80B10 |
| IP                          | 20            |
| Electrical class insulation | Class I       |
| Operating temperature       | -20 +35       |
| Colour                      | White         |
| Control gear included       | YES           |
| Control gear                | ON-OFF        |
| Colour temperature (K)      | 4000          |
| Colour consistency (SDCM)   | SDCM<3        |
| CRI                         | 80            |