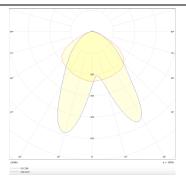

## Photometry

| Product                     |                           |
|-----------------------------|---------------------------|
| Real power (W)              | 75                        |
| Real luminous flux (Lm)     | 11250                     |
| Luminous efficiency (Lm/W)  | 150                       |
| Beam angle (º)              | 6xDA25 (DA) + 2x90 (DC90) |
| Life time (h)               | 50000h L80B10             |
| IP                          | 20                        |
| Electrical class insulation | Class I                   |
| Operating temperature       | -20 +35                   |
| Colour                      | Black                     |
| Control gear included       | YES                       |
| Control gear                | ON-OFF                    |
| Colour temperature (K)      | 4000                      |
| Colour consistency (SDCM)   | SDCM<3                    |
| CRI                         | 80                        |
|                             |                           |