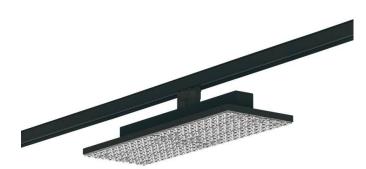

## Marketlight

Lavov Tracklight from the family Marketlight with a power of 75W and an optic of 6xDA25 (DA) + 2x90 (DC90)degrees with a total lumen output of 11250 lm and an efficiency of 150 lm/W. CCT 4000 Kelvin. Made in Die cast aluminium and finished in Black colour. DALI driver.ON-OFF driver.