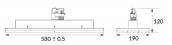

## Marketlight

Lavov Tracklight from the family Marketlight with a power of 75W and an optic of 6xDA25 (DA) + 2x90 (DC90)degrees with a total lumen output of 11250 lm and an efficiency of 150 lm/W. CCT 4000 Kelvin. Made in Die cast aluminium and finished in Black colour. DALI driver.ON-OFF driver.

| Item code    | 86.T003.1421.02                            |
|--------------|--------------------------------------------|
| Product type | Indoor                                     |
| Category     | Tracklights                                |
| Family       | Marketlight                                |
| Pictograms   | (☐) 220 v<br>240 v<br>XX° CRI 80 CE        |
|              | Driver On IP 50000h<br>INCL. Off 20 L80B10 |

## Scheme





## Photometry



| Product                     |                           |
|-----------------------------|---------------------------|
| Real power (W)              | 75                        |
| Real luminous flux (Lm)     | 11250                     |
| Luminous efficiency (Lm/W)  | 150                       |
| Beam angle (º)              | 6xDA25 (DA) + 2x90 (DC90) |
| Life time (h)               | 50000h L80B10             |
| IP                          | 20                        |
| Electrical class insulation | Class I                   |
| Operating temperature       | -20 +35                   |
| Colour                      | Black                     |
| Control gear included       | YES                       |
| Control gear                | ON-OFF                    |
|