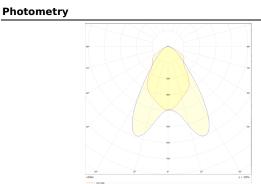

## Marketlight

Lavov Tracklight from the family Marketlight with a power of 75W and an optic of 6xDA25 (DA) + 2x60 (DC60)degrees with a total lumen output of 11250 lm and an efficiency of 150 lm/W. CCT 4000 Kelvin. Made in Die cast aluminium and finished in White colour. DALI driver.

| cheme |                  |
|-------|------------------|
|       |                  |
|       | 120<br>580 ± 0.5 |

| Product                     |                           |
|-----------------------------|---------------------------|
| Real power (W)              | 75                        |
| Real luminous flux (Lm)     | 11250                     |
| Luminous efficiency (Lm/W)  | 150                       |
| Beam angle (º)              | 6xDA25 (DA) + 2x60 (DC60) |
| Life time (h)               | 50000h L80B10             |
| IP                          | 20                        |
| Electrical class insulation | Class I                   |
| Operating temperature       | -20 +35                   |
| Colour                      | White                     |
| Control gear included       | YES                       |
| Control gear                | DALI                      |
| Colour temperature (K)      | 4000                      |
| Colour consistency (SDCM)   | SDCM<3                    |
| CRI                         | 80                        |