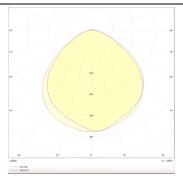

## Photometry

| Product                     |               |
|-----------------------------|---------------|
| Real power (W)              | 75            |
| Real luminous flux (Lm)     | 11250         |
| Luminous efficiency (Lm/W)  | 150           |
| Beam angle (º)              | 6x90 (WB)     |
| Life time (h)               | 50000h L80B10 |
| IP                          | 20            |
| Electrical class insulation | Class I       |
| Operating temperature       | -20 +35       |
| Colour                      | Black         |
| Control gear included       | YES           |
| Control gear                | ON-OFF        |
| Colour temperature (K)      | 4000          |
| Colour consistency (SDCM)   | SDCM<3        |
| CRI                         | 80            |
|                             |               |