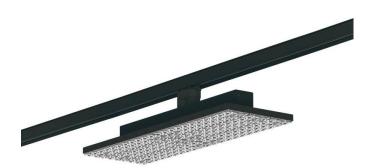

## Marketlight

Lavov Tracklight from the family Marketlight with a power of 75W and an optic of 6x90 (WB)degrees with a total lumen output of 11250 lm and an efficiency of 150 lm/W. CCT 4000 Kelvin. Made in Die cast aluminium and finished in Black colour. DALI driver.ON-OFF driver.