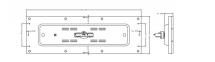

## Marketlight

Lavov Tracklight from the family Marketlight with a power of 75W and an optic of 6x90 (WB)degrees with a total lumen output of 11250 lm and an efficiency of 150 lm/W. CCT 4000 Kelvin. Made in Die cast aluminium and finished in Black colour. DALI driver.ON-OFF driver.

| ltem code    | 86.T003.1441.02                            |
|--------------|--------------------------------------------|
| Product type | Indoor                                     |
| Category     | Tracklights                                |
| Family       | Marketlight                                |
| Pictograms   | (☐) 220<br>240 V → CRI<br>XX* 80 C€        |
|              | Driver On IP 50000h<br>INCL. Off 20 L80B10 |

## Scheme



## Photometry



| Product                     |               |
|-----------------------------|---------------|
| Real power (W)              | 75            |
| Real luminous flux (Lm)     | 11250         |
| Luminous efficiency (Lm/W)  | 150           |
| Beam angle (º)              | 6x90 (WB)     |
| Life time (h)               | 50000h L80B10 |
| IP                          | 20            |
| Electrical class insulation | Class I       |
| Operating temperature       | -20 +35       |
| Colour                      | Black         |
| Control gear included       | YES           |
| Control gear                | ON-OFF        |
| Colour temperature (K)      | 4000          |
| Colour consistency (SDCM)   | SDCM<3        |
| CRI                         | 80            |
|