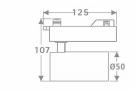

## Scheme

| Product                     |               |
|-----------------------------|---------------|
| Real power (W)              | 10            |
| Real luminous flux (Lm)     | 600           |
| Luminous efficiency (Lm/W)  | 60            |
| Beam angle (º)              | 16            |
| Life time (h)               | 50000h L80B10 |
| IP                          | 20            |
| Electrical class insulation | Class I       |
| Operating temperature       | -20 +35       |
| Colour                      | Black         |
| Control gear included       | yes           |
| Control gear                | ON-OFF        |
| Colour temperature (K)      | 3000          |
| Colour consistency (SDCM)   | SDCM<3        |
| CRI                         | 80            |