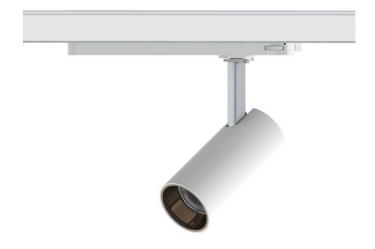

## Tube

Lavov Tracklight from the family Tube with a power of 10W and an optic of 16degrees with a total lumen output of 600 lm and an efficiency of 60 lm/W. CCT 3000 Kelvin. Made in Die cast aluminium and finished in Black colour.ON-OFF driver.