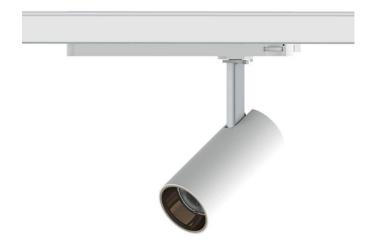

## Tube

Lavov Tracklight from the family Tube with a power of 10W and an optic of 36degrees with a total lumen output of 600 lm and an efficiency of 60 lm/W. CCT 3000 Kelvin. Made in Die cast aluminium and finished in White colour.ON-OFF driver.

| Item code    | 86.T005.1331.01                           |
|--------------|-------------------------------------------|
| Product type | Indoor                                    |
| Category     | Tracklights                               |
| Family       | Tube & Zoom Tube                          |
| Subfamily    | Tube                                      |
| Pictograms   | (a) 220 v                                 |
|              | Driver<br>INCL. On<br>Off IP 50000h<br>20 |