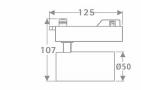

## Scheme

| Product                     |               |
|-----------------------------|---------------|
| Real power (W)              | 10            |
| Real luminous flux (Lm)     | 600           |
| Luminous efficiency (Lm/W)  | 60            |
| Beam angle (º)              | 36            |
| Life time (h)               | 50000h L80B10 |
| IP                          | 20            |
| Electrical class insulation | Class I       |
| Operating temperature       | -20 +35       |
| Colour                      | White         |
| Control gear included       | yes           |
| Control gear                | ON-OFF        |
| Colour temperature (K)      | 3000          |
| Colour consistency (SDCM)   | SDCM<3        |
| CRI                         | 80            |