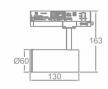

Scheme

| Product                     |               |
|-----------------------------|---------------|
| Real power (W)              | 10            |
| Real luminous flux (Lm)     | 700           |
| Luminous efficiency (Lm/W)  | 70            |
| Beam angle (º)              | 20-50         |
| Life time (h)               | 50000h L80B10 |
| IP                          | 20            |
| Electrical class insulation | Class I       |
| Operating temperature       | -20 +35       |
| Colour                      | White         |
| Control gear included       | yes           |
| Control gear                | ON-OFF        |
| Colour temperature (K)      | 3000          |
| Colour consistency (SDCM)   | SDCM<3        |
| CRI                         | 80            |
|                             |               |