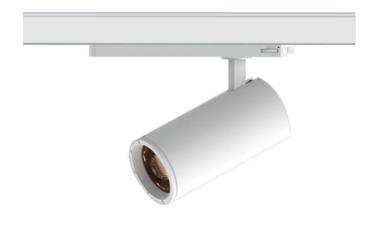

## Zoom Tube

Lavov Tracklight from the family Zoom Tube with a power of 10W and an optic of 20-50degrees with a total lumen output of 700 lm and an efficiency of 70 lm/W. CCT 3000 Kelvin. Made in Die cast aluminium and finished in White colour.ON-OFF driver.

| Item code    | 86.T005.13Z1.01      |
|--------------|----------------------|
| Product type | Indoor               |
| Category     | Tracklights          |
| Family       | Tube & Zoom Tube     |
| Subfamily    | Zoom Tube            |
| Pictograms   | (→ 220 v → CRI 80 CE |
|              |                      |