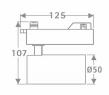

Scheme

| Product                     |               |
|-----------------------------|---------------|
| Real power (W)              | 10            |
| Real luminous flux (Lm)     | 600           |
| Luminous efficiency (Lm/W)  | 60            |
| Beam angle (º)              | 16            |
| Life time (h)               | 50000h L80B10 |
| IP                          | 20            |
| Electrical class insulation | Class I       |
| Operating temperature       | -20 +35       |
| Colour                      | White         |
| Control gear included       | yes           |
| Control gear                | ON-OFF        |
| Colour temperature (K)      | 4000          |
| Colour consistency (SDCM)   | SDCM<3        |
| CRI                         | 80            |
|                             |               |