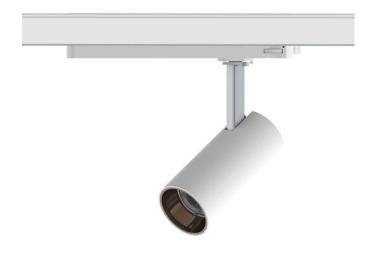

## Tube

Lavov Tracklight from the family Tube with a power of 10W and an optic of 16degrees with a total lumen output of 600 lm and an efficiency of 60 lm/W. CCT 4000 Kelvin. Made in Die cast aluminium and finished in White colour.ON-OFF driver.

| Item code    | 86.T005.1411.01                           |
|--------------|-------------------------------------------|
| Product type | Indoor                                    |
| Category     | Tracklights                               |
| Family       | Tube & Zoom Tube                          |
| Subfamily    | Tube                                      |
| Pictograms   | (→ 220 v → CRI 80 CE                      |
|              | Driver On IP 50000h<br>INCL Off 20 L80B10 |