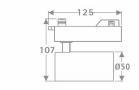

## Scheme

| _                           |               |
|-----------------------------|---------------|
| Product                     |               |
| Real power (W)              | 10            |
| Real luminous flux (Lm)     | 600           |
| Luminous efficiency (Lm/W)  | 60            |
| Beam angle (º)              | 16            |
| Life time (h)               | 50000h L80B10 |
| IP                          | 20            |
| Electrical class insulation | Class I       |
| Operating temperature       | -20 +35       |
| Colour                      | Black         |
| Control gear included       | yes           |
| Control gear                | ON-OFF        |
| Colour temperature (K)      | 4000          |
| Colour consistency (SDCM)   | SDCM<3        |
| CRI                         | 80            |