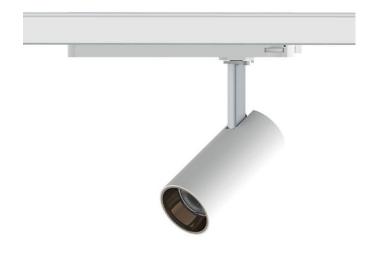

## Tube

Lavov Tracklight from the family Tube with a power of 10W and an optic of 16degrees with a total lumen output of 600 lm and an efficiency of 60 lm/W. CCT 4000 Kelvin. Made in Die cast aluminium and finished in Black colour.ON-OFF driver.